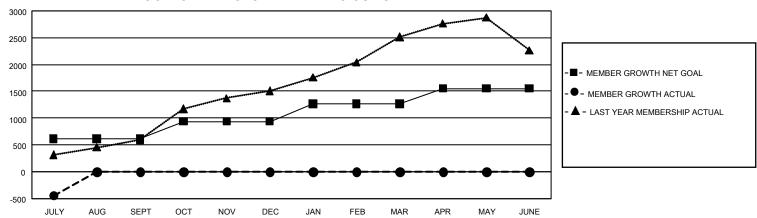

## GMT Constitutional Area 6, Group B

REPORT DOES NOT INCLUDE CLUBS IN UNDISTRICTED AREAS.

| Clubs                 |               |           |               | Members               |                         |                         |                                                    |
|-----------------------|---------------|-----------|---------------|-----------------------|-------------------------|-------------------------|----------------------------------------------------|
| RESULTS FOR 2022-2023 |               |           |               | RESULTS FOR 2022-2023 |                         |                         |                                                    |
| QUARTER               | NEW CLUB GOAL | NEW CLUBS | DROPPED CLUBS | QUARTER MEN           | MBER GROWTH NET<br>GOAL | MEMBER GROWTH<br>ACTUAL | DROPPED MEMBERS<br>ACTUAL (including<br>transfers) |
| JULY/AUG/SEPT         | 81            | 0         | 19            | JULY/AUG/SEPT         | 610                     | 216                     | 614                                                |
| OCT/NOV/DEC           | 30            | 0         | 0             | OCT/NOV/DEC           | 329                     | 0                       | 0                                                  |
| JAN/FEB/MAR           | 33            | 0         | 0             | JAN/FEB/MAR           | 324                     | 0                       | 0                                                  |
| APR/MAY/JUNE          | 0             | 0         | 0             | APR/MAY/JUNE          | 290                     | 0                       | 0                                                  |

## GOALS AND ACTUAL MEMBERS CUMULATIVE

| DROPPED CLUBS: 19 |     | 59 CLUBS OF 642 ADDED 1 OR<br>MORE NEW MEMBERS | GENDER DISTRIBUTION                  |                 |  |
|-------------------|-----|------------------------------------------------|--------------------------------------|-----------------|--|
|                   |     |                                                | MALE                                 | 12,252 (74.21%) |  |
|                   |     |                                                | FEMALE                               | 4,256 (25.78%)  |  |
| DROPPED MEMBERS   |     |                                                | NON BINARY                           | 0 (0.00%)       |  |
| DECEASED          | 4   |                                                | PREFER NOT TO ANSWER                 | 1 (0.01%)       |  |
| CLUB CANCELLED    | 330 |                                                | TOTAL FAMILY UNIT MEMBERS 6,7        |                 |  |
| OTHER             | 280 | CLICK HERE FOR                                 | TOTAL PAINIET ONLY MEMBERS           |                 |  |
| TOTAL             | 614 | CUMULATIVE MEMBERSHIP DATA                     | FAMILY MEMBERS PAYING HALF DUES 3,96 |                 |  |