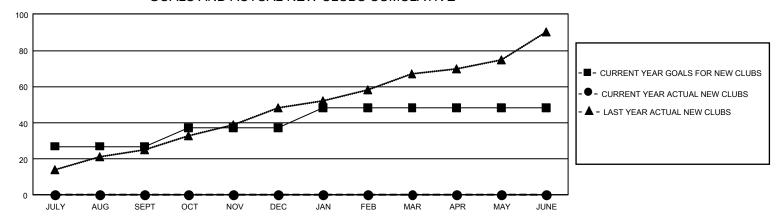

## GMT Constitutional Area 6, Group B

REPORT DOES NOT INCLUDE CLUBS IN UNDISTRICTED AREAS.

| Clubs                 |               |           |               | Members               |                         |                         |                                                    |
|-----------------------|---------------|-----------|---------------|-----------------------|-------------------------|-------------------------|----------------------------------------------------|
| RESULTS FOR 2022-2023 |               |           |               | RESULTS FOR 2022-2023 |                         |                         |                                                    |
| QUARTER               | NEW CLUB GOAL | NEW CLUBS | DROPPED CLUBS | QUARTER MEN           | MBER GROWTH NET<br>GOAL | MEMBER GROWTH<br>ACTUAL | DROPPED MEMBERS<br>ACTUAL (including<br>transfers) |
| JULY/AUG/SEPT         | 81            | 0         | 19            | JULY/AUG/SEPT         | 610                     | 216                     | 614                                                |
| OCT/NOV/DEC           | 30            | 0         | 0             | OCT/NOV/DEC           | 329                     | 0                       | 0                                                  |
| JAN/FEB/MAR           | 33            | 0         | 0             | JAN/FEB/MAR           | 324                     | 0                       | 0                                                  |
| APR/MAY/JUNE          | 0             | 0         | 0             | APR/MAY/JUNE          | 290                     | 0                       | 0                                                  |

## GOALS AND ACTUAL NEW CLUBS CUMULATIVE